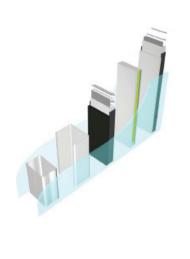

# DURATEX<sup>TM</sup> SPACER SYSTEM

Spacers play an integral role in window performance and can significantly boost the energy efficiency. Our DuraTex™ system uses warm-edge technology to help block heat's escape path and provide exceptional thermal performance in your home. Other benefits of the DuraTex™ spacer system include reduced condensation and more comfortable humidity levels inside your home.