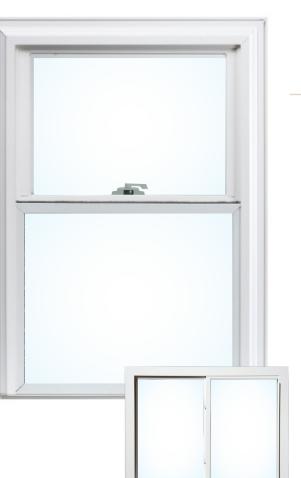

# FORM MEETS FUNCTION

he Georgetown Series is a masterpiece of energy-efficiency with design details that add beauty and functionality to any home. Its unique construction and technologically-advanced features help maintain the comfort levels in your home while keeping your energy costs low. Custom built to perfection, the Georgetown Series combines style and strength to give you beautiful, long-lasting windows you can be proud of.

# FEATURES & PERFORMANCE

# DESIGN OPTIONS

Choose from a wide selection of window styles including bay, bow, double hung, picture, and sliding varieties. Add grid details to further customize your windows and invite interest and elegance to enhance any style home.