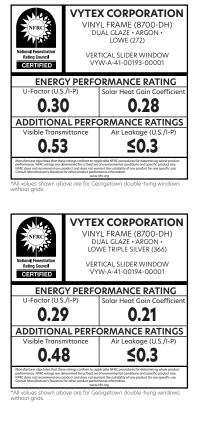

# ENERGY SAVER PLUSTM

Double-paned with one pane of high-performance Low-E glass Argon gas-filled insulated glass unit DuraTex™ Warm Edge Spacer System

# TripleSilverLoE™

Double-paned with one pane of high-performance TripleSilverLoE<sup>™</sup> glass Argon gas-filled insulated glass unit

DuraTex™ Warm Edge Spacer System