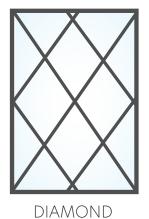

# DESIGN OPTIONS

Choose from a wide selection of window styles including bay, bow, double hung, picture, and sliding varieties. Add grid details to further customize your windows and invite interest and elegance to enhance any style home.

Additional patterns available upon request