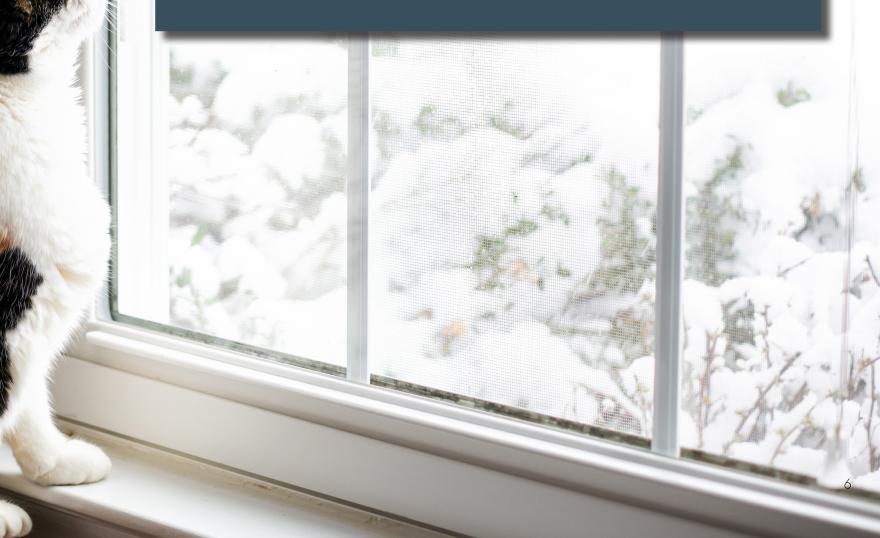

# FORM MEETS FUNCTION

he Georgetown Series is a masterpiece of energy-efficiency with design details that add beauty and functionality to any home. Its unique construction and technologically-advanced features help maintain the comfort levels in your home while keeping your energy costs low. Custom built to perfection, the Georgetown Series combines style and strength to give you beautiful, long-lasting windows you can be proud of.

# FEATURES & PERFORMANCE